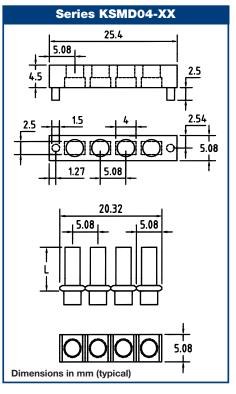

The code: KT-XX refers only to the transparent part. On the grounds of the desired length KT-XX can be supplied in rows of 3 or 8 places. We supply the complete device, that is black together with transparent part and the full code will be as follows: For example:

KSMD04 + KT30 = KSMD 04-30