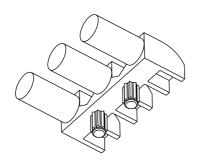

## **BENEFITS**

- ESD protection (circuit isolation from front panel)
- UL94 compliance
- High transmissivity, delivery maximun light transmission
- · Helps to eliminate mixed technology PCB processing
- · Secures to PCB by press-fit
- · Wide viewing angle
- · Reduce insertion cost
- Creates attractive appearance

# **OPTIONS AVAILABLE**

- · Different length:
- · Different shapes;
- · Different positions;