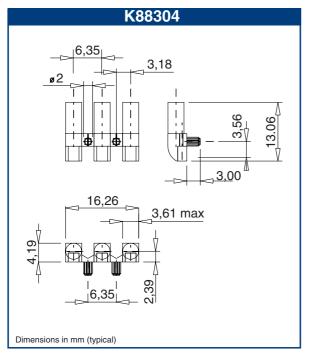

# Dimensions in mm (typical)

## **BENEFITS**

- ESD protection (circuit isolation from front panel)
- UL94 compliance
- High transmissivity, delivery maximun light transmission
- · Helps to eliminate mixed technology PCB processing
- · Secures to PCB by press-fit
- · Wide viewing angle
- · Reduce insertion cost
- Creates attractive appearance

# **OPTIONS AVAILABLE**

- · Different length:
- · Different shapes;
- · Different positions;

# **RECOMMENDED LEDs:**

- PLCC2;
- PLCC4;

Refer to our catalogue K36 SMD LEDs, for electrical and optical data for absolute maximun ratings.

## **MATERIAL SPECIFICATION**

- Housing: PC Optic, water clear UL 94;
- Operating temperature : -40°C to 105°C;
- Storage temperature : -40°C to 105°C;