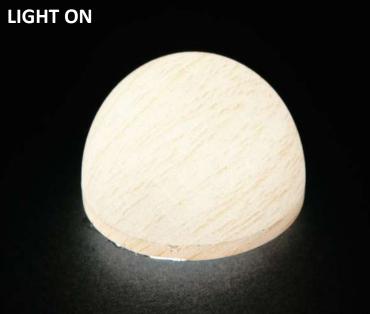

# GRACE35S/WOOD - Ø 35 mm - Optical Diffuser 1/2 Sphere, Twist&Lock

Made of PC - Ø 35mm, compliant with Zhaga Standards (for ZHAGA Book 3 and 11 Connectors) and allows quick and easy assembly thanks to the presence of the exclusive Twist & Lock feature.