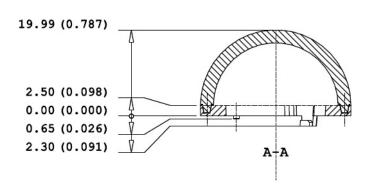

# GRACE35S/WOOD - Ø 35 mm - Optical Diffuser 1/2 Sphere, Twist&Lock

Made of PC - Ø 35mm, compliant with Zhaga Standards (for ZHAGA Book 3 and 11 Connectors) and allows quick and easy assembly thanks to the presence of the exclusive Twist & Lock feature.