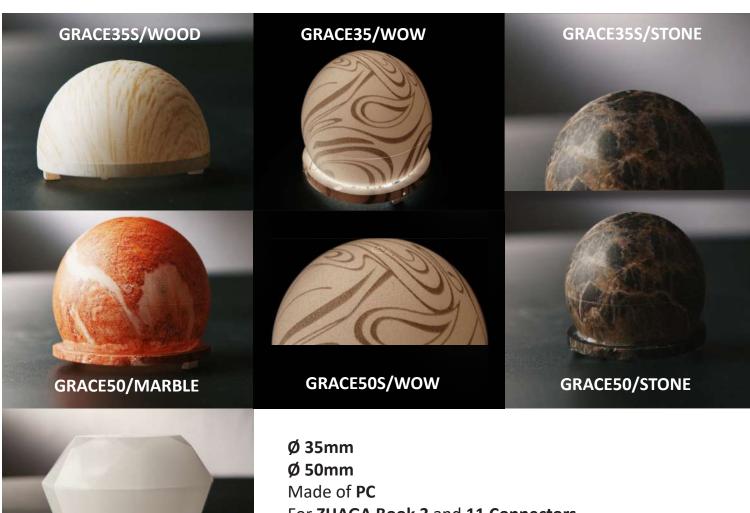

# GRACE35S/WOOD - Ø 35 mm - Optical Diffuser 1/2 Sphere, Twist&Lock

Made of PC - Ø 35mm, compliant with Zhaga Standards (for ZHAGA Book 3 and 11 Connectors) and allows quick and easy assembly thanks to the presence of the exclusive Twist & Lock feature.

## **Sample Kit - KITGRACE**

**GRACE50D** 

The sample kit includes:

Ø 50mm
Made of PC
For ZHAGA Book 3 and 11 Connectors
Twist & Lock
Customizable finishes
Compatible also with BRIDGELUX XICATO®