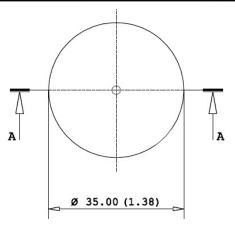

# GRACE35S/WOOD - Ø 35 mm - Optical Diffuser 1/2 Sphere, Twist&Lock

Made of PC - Ø 35mm, compliant with Zhaga Standards (for ZHAGA Book 3 and 11 Connectors) and allows quick and easy assembly thanks to the presence of the exclusive Twist & Lock feature.