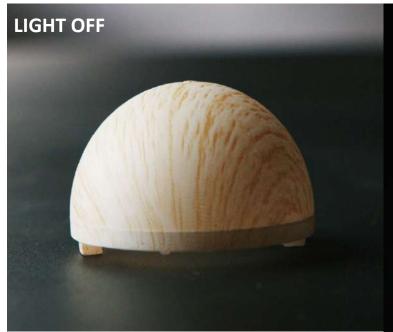

# GRACE35S/WOOD - Ø 35 mm - Optical Diffuser 1/2 Sphere, Twist&Lock

Made of PC - Ø 35mm, compliant with Zhaga Standards (for ZHAGA Book 3 and 11 Connectors) and allows quick and easy assembly thanks to the presence of the exclusive Twist & Lock feature.